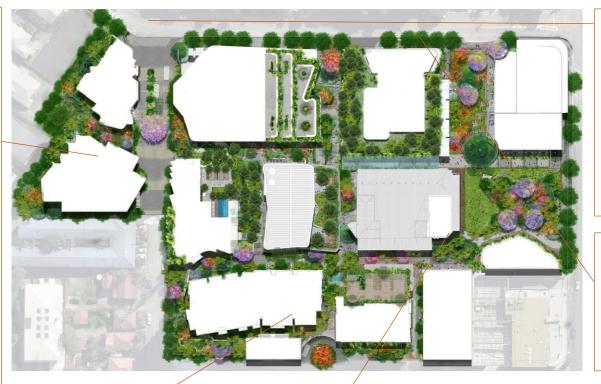

## Mollison St & Mollison Park:

Streetscaping works are underway and also site preparation for the Mollison Park green space.

**Ice Cream Factory & The Common:** The internal fitout of a new restaurant has commenced on the ground level of the ice cream factory.

New drainage is being installed on The Common in preparation for new turf to be laid.