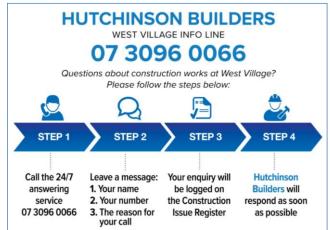

This update provides the West Village community with information about construction works in the West Village precinct. Construction permits allow for hours of work from 6.30am to 6.30pm from Monday to Saturday. Occasional out-of-hours works occur with permission from authorities.