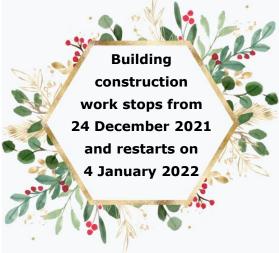

This update provides the West Village community with information about construction works in the West Village precinct. Construction permits allow for hours of work from 6.30am to 6.30pm from Monday to Saturday. Occasional out-of-hours works occur with permission from authorities.