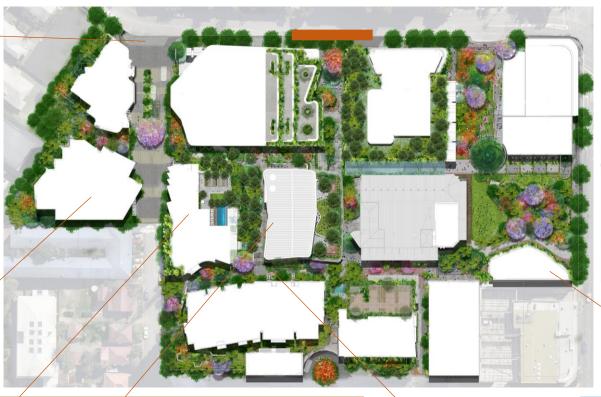

## Arcadia South Gallery Completion:

Final details are being completed in common areas including the installation of the pizza oven.

**South Pavilion:** Design development work continues in preparation for the construction of a new 2 storey building in this location in early 2022.

## **Altura and Greenhouse construction:**

The construction of Greenhouse and Altura has commenced. From 4 January 2022, construction activities will include the installation of scaffold and form work in preparation for pouring the concrete slabs for these buildings. From 6.30am on concrete pour days there will be multiple deliveries by agitator trucks and the concrete pumps will operate.

Greenhouse is an 8 storey commercial building which will take around 10 months to complete. Altura is a 22 storey residential building which will take around 14 months to complete. During the construction period, the West Village community will be notified in advance when possible about construction activities which will be noisy or out-of-hours. Please contact the West Village Info Line if you have questions or concerns.

## **Green Lane Closed:**

There is no through access via Green Lane from West Village to Little Jane Street. This is for safety purposes during the construction of the Greenhouse and Altura buildings. The access from the Park and Lexington pool terrace out to Upper Factory Lane will be retained.