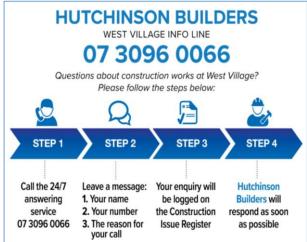

Greenhouse is an 8 storey commercial building which will take around 10 months to complete. Altura is a 22 storey residential building which will take around 14 months to complete. During the construction period, the West Village community will be notified in advance when possible about construction activities which will be noisy or out-of-hours. Please contact the West Village Info Line if you have questions or concerns.