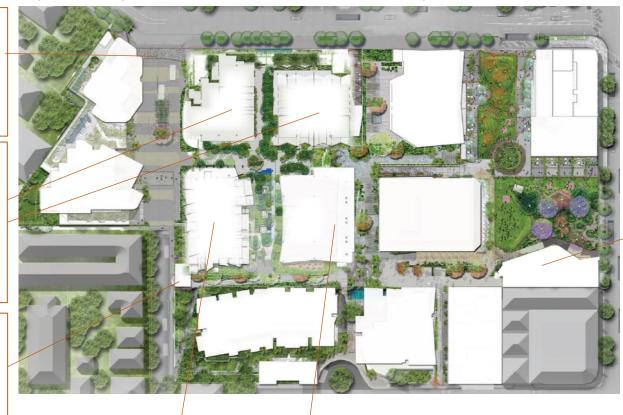

### Little Jane Lane:

Brisbane City Council and West Village are working on plans to improve driver awareness of the requirement to give way to pedestrians at the 21 Mollison St driveway.

#### Allere: Uno & Duo

Early construction and preparatory works on the new residential buildings, Uno and Duo, will commence in early November 2022. Detailed communications will be shared in the coming weeks, which will outline construction plans and timeline.

**Green Lane:** There is no through access via Green Lane from West Village to Little Jane Street. This is for safety purposes during the construction of Greenhouse and Altura.

**The Garden Pavilion:** Scaffolding drop on Garden Pavilion is now complete revealing the building footprint.

The coming weeks will see finishes such as shopfronts, brick cladding and painting being completed.

**Altura:** Hutchinson Builders is progressing with structural works, slabs are now poured up to level 22, the lift core formed up to the roof, precast panels placed on level 22 and scaffold is being installed for the roof.

Internal finishes are progressing, with joinery complete from level 4 up to level 9, timber flooring up to level 6, painting completed up to level 11, internal walls complete up to level 15, and glazing installed up to level 16.

#### **Greenhouse:**

Construction is nearing completion ready for handover and fit outby tenants.

Finishes to the common areas are progressing well with wall and ceiling finishes nearly complete and preparations for tiling to be completed soon.